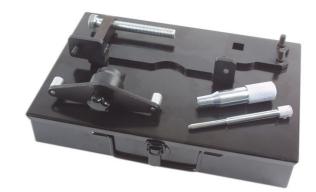

## **Additional Information**

- · Vauxhall/Opel Ecotec 2.0 engines fitted to Vectra-B, Sintra, Zafira, Frontera-B models.
- Also suitable for use on Saab 9-3/9-5 with 2.2D Turbo.
- OEM Code No: Saab 83 95 394/337/352/386.
- Metal case available Part No 4536.
- · Made in Sheffield.