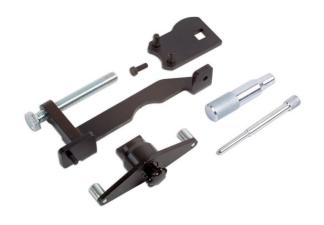

## **Engine Timing Tools - for GM**

This set of timing tools enables the correct timing position to be made when servicing Vauxhall/Opel Ecotec 2.0 engines. It is also suitable for use on Saab 9-3 with 2.2D Turbo engine.

## **Additional Information**

- · Vauxhall/Opel Ecotec 2.0 engines fitted to Vectra-B, Sintra, Zafira, Frontera-B models.
- Also suitable for use on Saab 9-3/9-5 with 2.2D Turbo.
- OEM Code No: Saab 83 95 394/337/352/386.
- Metal case available Part No 4536.
- · Made in Sheffield.