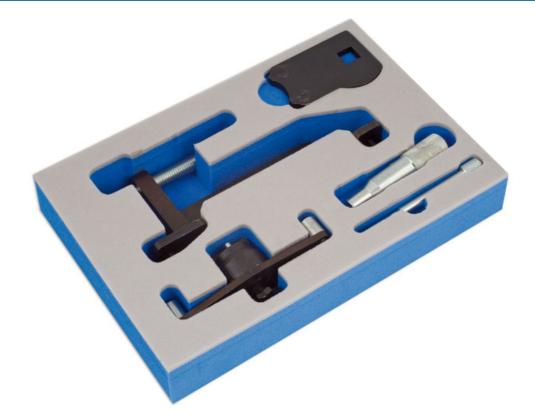

## **Engine Timing Tools - for GM**

This set of timing tools enables the correct timing position to be made when servicing Vauxhall/Opel Ecotec 2.0 engines. It is also suitable for use on Saab 9-3 with 2.2D Turbo engine.

## **Additional Information**

- · Vauxhall/Opel Ecotec 2.0 engines fitted to Vectra-B, Sintra, Zafira, Frontera-B models.
- Also suitable for use on Saab 9-3/9-5 with 2.2D Turbo.
- OEM Code No: Saab 83 95 394/337/352/386.
- Metal case available Part No 4536.
- · Made in Sheffield.