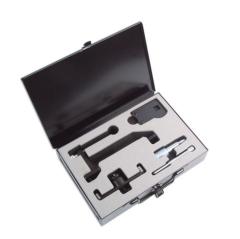

## **Additional Information**

- · Vauxhall/Opel Ecotec 2.0 engines fitted to Vectra-B, Sintra, Zafira, Frontera-B models.
- Also suitable for use on Saab 9-3/9-5 with 2.2D Turbo.
- OEM Code No: Saab 83 95 394/337/352/386.
- Metal case available Part No 4536.
- · Made in Sheffield.